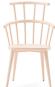

#### 603

| High back armchair - Stained beech               |         |
|--------------------------------------------------|---------|
| Stained Beech                                    | \$1,371 |
| Surcharge for RAL/NCS stain-lacquer - min. 16pcs | \$149   |
| 604<br>High back rocking chair - Stained beech   |         |
| Stained Beech                                    | \$1,683 |
| Surcharge for RAL/NCS stain-lacquer - min. 16pcs | \$149   |

#### W - High Back

Manufacturer: Billiani, Italy

Product Code Description

Price