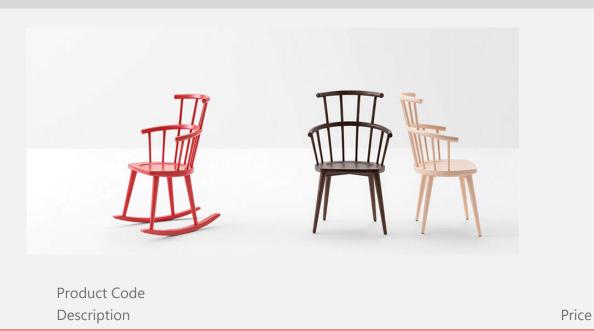

## W - High Back

Chairs, armchairs and rocking chairs in stained or lacquered beechwood, available with cushions.

#### 603

| High back armchair - Stained beech               |         |
|--------------------------------------------------|---------|
| Stained Beech                                    | \$1,371 |
| Surcharge for RAL/NCS stain-lacquer - min. 16pcs | \$149   |
| 604<br>High back rocking chair - Stained beech   |         |
| Stained Beech                                    | \$1,683 |
| Surcharge for RAL/NCS stain-lacquer - min. 16pcs | \$149   |

#### W - High Back

Manufacturer: Billiani, Italy

Product Code Description

Price